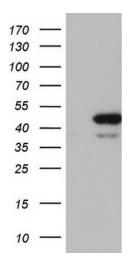

# **Product images:**

HEK293T cells were transfected with the pCMV6-ENTRY control (Left lane) or pCMV6-ENTRY RMND5A ([RC204257], Right lane) cDNA for 48 hrs and lysed. Equivalent amounts of cell lysates (5 ug per lane) were separated by SDS-PAGE and immunoblotted with anti-RMND5A. Positive lysates [LY411569] (100ug) and [LC411569] (20ug) can be purchased separately from OriGene.