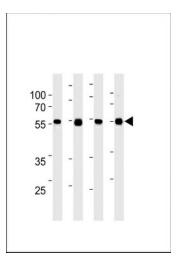

## **Product images:**

TPIPb Antibody (C-term) (Cat. #TA324895) western blot analysis in 293, A431, A2058, mouse NIH/3T3 cell line lysates (35ug/lane).This demonstrates the TPIPb antibody detected the TPIPb protein (arrow).