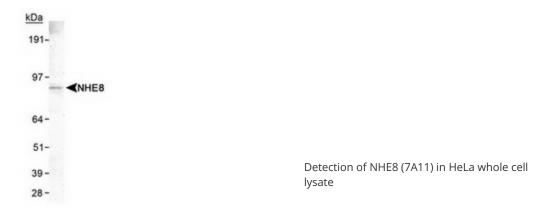

lonal

**Immunogen:** A fusion protein containing the C-terminal 89 residues of human NHE8.

**Formulation:** Tris-glycine, 150mM NaCl and 0.05% sodium azide

Concentration: 1.2 mg/ml

**Purification:** protein G purified

**Gene Name:** solute carrier family 9 member A8

Database Link: NP 056081 Entrez Gene 23315 Human

**Background:** Sodium-Hydrogen ion Exchangers (NHEs) are a growing family of transmembrane proteins.

NHE8 is expressed in the kidney, where it may contribute to apical membrane ion transport physiology. It is highly expressed in the proximal tubules in the outer stripe of the outer medulla with significant but lower expression in the proximal tubules in the cortex.

Synonyms: NHE-8; NHE8

**Protein Families:** Druggable Genome, Transmembrane





## **Product images:**